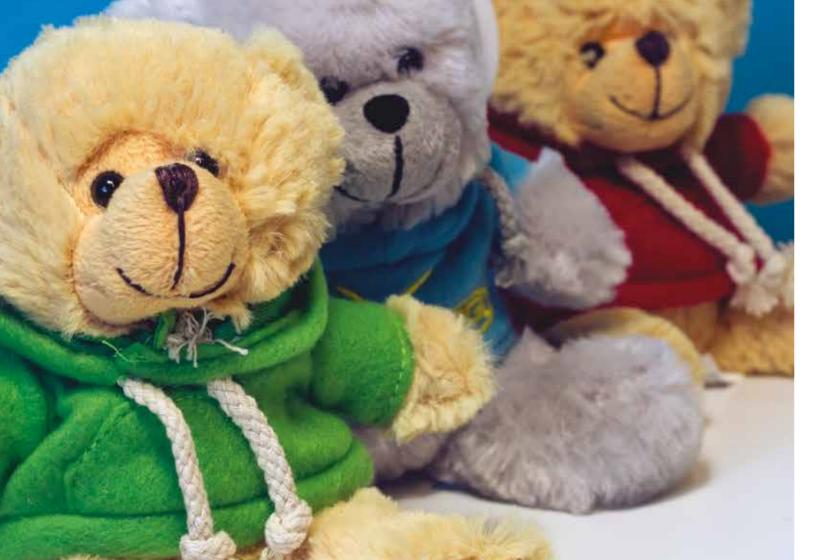

#### **Plush Toys**

Everyone loves a cuddly toy and here at Bluestep we are no exception! Plush toys sell to children and adults alike as the perfect souvenir to a happy experience. With branded characters to each company it has never been easier to establish your brand.

#3 Pens & Pencils

#2 Mugs

#4 Pads & Pensets

#8 Footballs

#6 Wristbands

**#7** Bears

#9 Waterbottles