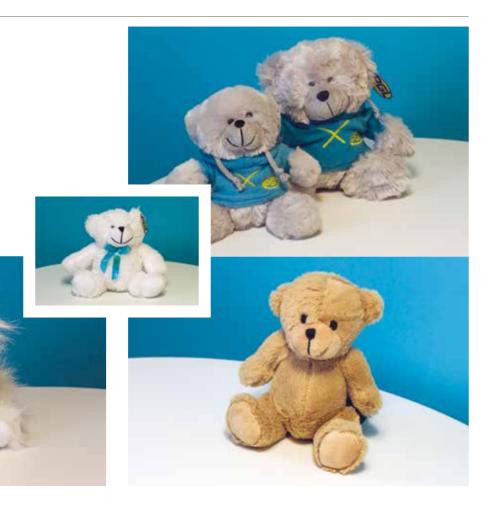

#3 Pens & Pencils

#2 Mugs

#4 Pads & Pensets

#8 Footballs

#6 Wristbands

**#7** Bears

#9 Waterbottles

#### **Plush Toys**

Everyone loves a cuddly toy and here at Bluestep we are no exception! Plush toys sell to children and adults alike as the perfect souvenir to a happy experience. With branded characters to each company it has never been easier to establish your brand.