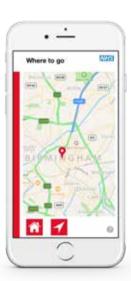

Bluestep can offer full app design and development facilities. We've already developed a number of apps which have collectively generated thousands of downloads across several app markets. One of our most well-known clients, the NHS, are winning national awards and yielding thousands of downloads on apps created in partnership with Bluestep. Tracking your downloads and data analysis is just another service we offer, so feel free to enquire if you think an app might be your next step to engage your customers further.